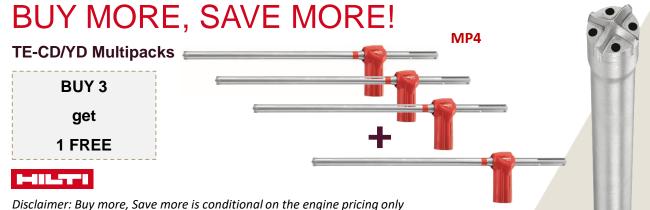

BUY MORE, SAVE MORE!

### **TE-YX/Y Multipacks**







# HOLLOW DRILL BIT SDS PLUS SDS MAX



# ULTIMATE HOLLOW DRILL BITS HILTI TE-CD/YD

Ultimate SDS Plus (TE-C) and SDS Max (TE-Y) hammer drill bit for virtually dust-free drilling in concrete



**Dust transportation** Dust is transported through holes next to the head



**TECHNICAL DATA** 

Head Shape: Multi Cutter

Diameter range: 12 - 35mm

### **APPLICATIONS**

Drilling and Hole cleaning in one step and **Minimizes snagging** or sticking when drilling into rebar Automatic clean the dust guaranteeing proper cleaning and therefore performance.

### **Perfect Cleaning of borehole**

An approved solution that provides the highest reliability in installation by automatic cleaning the holes and providing a fool proof injection system





### CHISELS SDS PLUS SDS MAX H17 S H28



# ULTIMATE POLYGON CHISELS TE-YPX | SPX | H17P | CP

Ultimate polygon chisels with highest robustness and consistently high breaking power

# Superior robustness & polygon advantage

Differentiated polygon YPX chisel with increased bending resistance and minimized tip breakages



High breaking power Fast crack initiation with minimized sticking With efficient energy transmission

#### **TECHNICAL DATA**

**Base material:** Reinforced concrete, Concrete, Masonry, Brick, Limestone **Head Shape:** Pointed, Flatted **Length:** 280 – 700mm

#### Self-sharpening

Specific polygon geometry makes the outer surface of the chisel tip wear easier to keep it consistently sharp



### APPLICATIONS

**Breaking and Demolition** in reinforced concrete, concrete