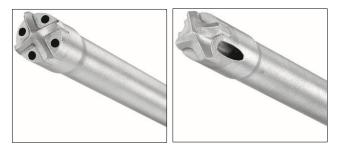

# ULTIMATE HOLLOW DRILL BITS HILTI TE-CD/YD

Ultimate SDS Plus (TE-C) and SDS Max (TE-Y) hammer drill bit for virtually dust-free drilling in concrete

**Dust transportation** Dust is transported through holes next to the head

**TECHNICAL DATA** 

Head Shape: Multi Cutter

Diameter range: 12 - 35mm

### **APPLICATIONS**

Drilling and Hole cleaning in one step and **Minimizes snagging** or sticking when drilling into rebar Automatic clean the dust guaranteeing proper cleaning and therefore performance.

### **Perfect Cleaning of borehole**

An approved solution that provides the highest reliability in installation by automatic cleaning the holes and providing a fool proof injection system