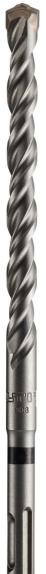

# ULTIMATE SDS PLUS DRILL BITS HILTI TE-CX

Ultimate SDS Plus (TE-CX) hammer drill bit with full carbide x-geometry head for drilling into reinforced concrete

Best-in-class Carbide Head New solid carbide head has high wearresistance and makes more precise holes for anchor setting

### Unmatched lifetime and drilling speed

Solid carbide head featuring gradient technology – engineered to drill easily through rebar

### **TECHNICAL DATA**

**Base material:** Reinforced concrete, Concrete, Masonry, Brick, Limestone

Head Shape: Multi Cutter

Diameter range: 5 - 28mm

### Warranty Mark

Considered for replacement as long as the wear mark on the helix is still visible

### **APPLICATIONS**

Hammer drilling in reinforced concrete, concrete, masonry and other construction materials Drilling holes for all chemical and mechanical anchor installation purposes

### **Unique Hilti Helix Design**

Quadruple helix and optimum head geometry for consistently fast drilling speed over the entire life of the drill bit