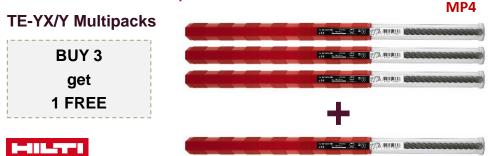

head for drilling into reinforced concrete





Best-in-class Carbide Head Solid 4-Cutter and 6-Cutter ( ≥ 35mm) Superior drilling performance and less jamming when hitting rebar





### Unmatched lifetime and drilling speed Both in reinforced & non-reinforced concrete

### **TECHNICAL DATA**

**Base material:** Reinforced concrete, Concrete, Masonry, Brick, Limestone

Head Shape: Multi Cutter

Diameter range: 12 - 55mm

### Warranty Mark

Considered for replacement as long as the wear mark on the helix is still visible

### APPLICATIONS

Hammer drilling in reinforced concrete, concrete, masonry and other construction materials Drilling holes for all chemical and mechanical anchor installation purposes



Unique Hilti Helix Design Lightweight and Highly Robust



# BUY MORE, SAVE MORE!



Disclaimer: Buy more, Save more is conditional on the engine pricing only

# PREMIUM SDS MAX DRILL BITS HILTI TE-Y

Premium SDS Max (TE-Y) hammer drill bit with carbide tip for drilling holes into concrete

Helix design 2 fluted helix allows fast dust removal and drilling speed



Robust helix Robust helix provides best lifetime in concrete & masonry drilling

### TECHNICAL DATA

**Base material:** Reinforced concrete, Concrete, Masonry, Brick, Limestone

Head Shape: 2 Cutters & 2 Side Cutters

Diameter range: 12 - 35mm



#### **2-cutter with 2 side cutters** Smooth Drilling and significantly Less Jamming in Rebar Hits (Compare to previous generation)

### APPLICATIONS

Hammer drilling in reinforced concrete, concrete, masonry and other construction materials Drilling holes for all chem