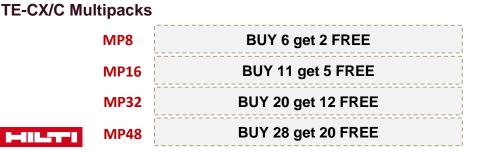

rugged helix transition – prolongs the bit's lifetime



Wide helix spine Transports dust more efficiently to accelerate drilling progress

### **TECHNICAL DATA**

**Base material:** Reinforced concrete, Concrete, Masonry, Brick, Limestone

Head Shape: 2 Cutters

Diameter range: 4 – 16mm





### **Robust 2-cutter head**

Two cutting edges and a direct tip-to-helix transition – faster and more constant drilling speed over the bit's entire lifetime

### **APPLICATIONS**

Hammer drilling in reinforced concrete, concrete, masonry and other construction materials Drilling holes for all chemical and mechanical anchor installation purposes

Through-holes and penetrations in concrete and masonry in the plumbing, heating and airconditioning systems installation trades





# BUY MORE, SAVE MORE!







# SDS MAX DRILL BIT





/ 9

# ULTIMATE SDS MAX DRILL BITS HILTI TE-YX

Ultimate SDS Max (TE-YX) hammer drill bit with full carbide x-geometry head for drilling into reinforced concrete





Best-in-class Carbide Head Solid 4-Cutter and 6-Cutter ( ≥ 35mm) Superior drilling performance and less jamming when hitting rebar





### Unmatched lifetime and drilling speed Both in reinforced & non-reinforced concrete

### **TECHNICAL DATA**

**Base material:** Reinforced concrete, Concrete, Masonry, Brick, Limestone

Head Shape: Multi Cutter

Diameter range: 12 - 55mm

### Warranty Mark

Considered for replacement as long as the wear mark on the helix is still visible

### APPLICATIONS

Hammer drilling in reinforced concrete, concrete, masonry and other construction materials Drilling hole