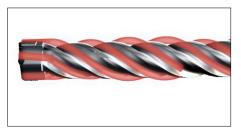

# PREMIUM SDS PLUS DRILL BITS HILTI TE-C

Premium SDS Plus (TE-CX) hammer drill bit with 2-flute helix for drilling anchor holes into concrete

#### Geometry

Optimized tip geometry and rugged helix transition – prolongs the bit's lifetime

Wide helix spine Transports dust more efficiently to accelerate drilling progress

### **Robust 2-cutter head**

Two cutting edges and a direct tip-to-helix transition – faster and more constant drilling speed over the bit's entire lifetime