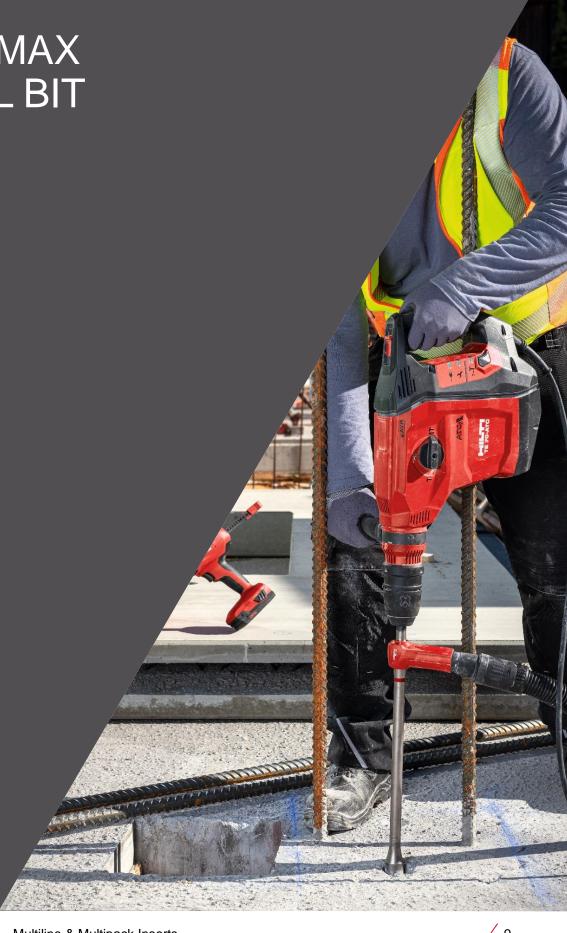

# SDS PLUS DRILL BIT

# ULTIMATE SDS PLUS DRILL BITS HILTI TE-CX

Ultimate SDS Plus (TE-CX) hammer drill bit with full carbide x-geometry head for drilling into reinforced concrete

Best-in-class Carbide Head New solid carbide head has high wearresistance and makes more precise holes for anchor setting

### Unmatched lifetime and drilling speed

Solid carbide head featuring gradient technology – engineered to drill easily through rebar

### **TECHNICAL DATA**

**Base material:** Reinforced concrete, Concrete, Masonry, Brick, Limestone

Head Shape: Multi Cutter

Diameter range: 5 - 28mm

### Warranty Mark

Considered for replacement as long as the wear mark on the helix is still visible

### **APPLICATIONS**

Hammer drilling in reinforced concrete, concrete, masonry and other construction materials Drilling holes for all chemical and mechanical anchor installation purposes

### **Unique Hilti Helix Design**

Quadruple helix and optimum head geometry for consistently fast drilling speed over the entire life of the drill bit