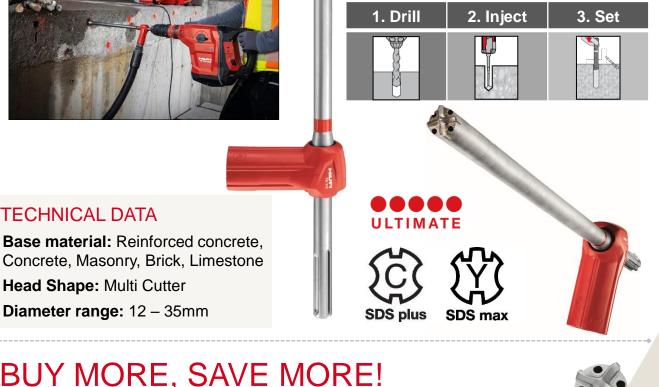

# ULTIMATE HOLLOW DRILL BITS HILTI TE-CD/YD

Ultimate SDS Plus (TE-C) and SDS Max (TE-Y) hammer drill bit for virtually dust-free drilling in concrete

**Dust transportation** Dust is transported through holes next to the head

**TECHNICAL DATA** 

Head Shape: Multi Cutter

Diameter range: 12 - 35mm

### **APPLICATIONS**

Drilling and Hole cleaning in one step and **Minimizes snagging** or sticking when drilling into rebar Automatic clean the dust guaranteeing proper cleaning and therefore performance.

### **Perfect Cleaning of borehole**

An approved solution that provides the highest reliability in installation by automatic cleaning the holes and providing a fool proof injection system