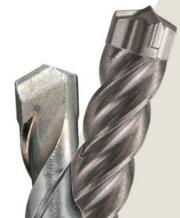

# ULTIMATE SDS PLUS DRILL BITS HILTI TE-CX

Ultimate SDS Plus (TE-CX) hammer drill bit with full carbide x-geometry head for drilling into reinforced concrete

Best-in-class Carbide Head New solid carbide head has high wearresistance and makes more precise holes for anchor setting

### Unmatched lifetime and drilling speed

Solid carbide head featuring gradient technology – engineered to drill easily through rebar

### **TECHNICAL DATA**

**Base material:** Reinforced concrete, Concrete, Masonry, Brick, Limestone

Head Shape: Multi Cutter

Diameter range: 5 - 28mm

### **Unique Hilti Helix Design**

Quadruple helix and optimum head geometry for consistently fast drilling speed over the entire life of the drill bit