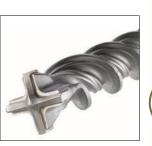

# ULTIMATE SDS PLUS DRILL BITS HILTI TE-CX

Ultimate SDS Plus (TE-CX) hammer drill bit with full carbide x-geometry head for drilling into reinforced concrete

Best-in-class Carbide Head New solid carbide head has high wearresistance and makes more precise holes for anchor setting

### Unmatched lifetime and drilling speed

Solid carbide head featuring gradient technology – engineered to drill easily through rebar

### **Unique Hilti Helix Design**

Quadruple helix and optimum head geometry for consistently fast drilling speed over the entire life of the drill bit