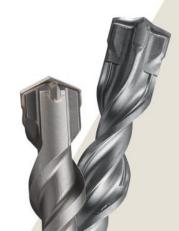

# ULTIMATE SDS MAX DRILL BITS HILTI TE-YX

Ultimate SDS Max (TE-YX) hammer drill bit with full carbide x-geometry head for drilling into reinforced concrete

Best-in-class Carbide Head Solid 4-Cutter and 6-Cutter ( ≥ 35mm) Superior drilling performance and less jamming when hitting rebar

### Unmatched lifetime and drilling speed Both in reinforced & non-reinforced concrete

### **TECHNICAL DATA**

**Base material:** Reinforced concrete, Concrete, Masonry, Brick, Limestone

Head Shape: Multi Cutter

Diameter range: 12 - 55mm