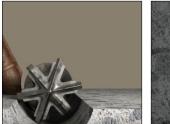

# ULTIMATE SDS PLUS DRILL BITS HILTI TE-CX

Ultimate SDS Plus (TE-CX) hammer drill bit with full carbide x-geometry head for drilling into reinforced concrete

Best-in-class Carbide Head New solid carbide head has high wearresistance and makes more precise holes for anchor setting

### **TECHNICAL DATA**

**Base material:** Reinforced concrete, Concrete, Masonry, Brick, Limestone

Head Shape: Multi Cutter

Diameter range: 5 - 28mm