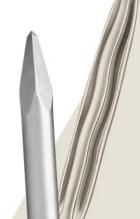

# SDS PLUS DRILL BIT

# ULTIMATE SDS PLUS DRILL BITS HILTI TE-CX

Ultimate SDS Plus (TE-CX) hammer drill bit with full carbide x-geometry head for drilling into reinforced concrete

Best-in-class Carbide Head New solid carbide head has high wearresistance and makes more precise holes for anchor setting

### Unmatched lifetime and drilling speed

Solid carbide head featuring gradient technology – engineered to drill easily through rebar