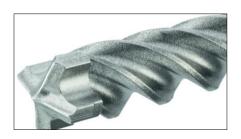

# ULTIMATE SDS PLUS DRILL BITS HILTI TE-CX

Ultimate SDS Plus (TE-CX) hammer drill bit with full carbide x-geometry head for drilling into reinforced concrete

Best-in-class Carbide Head New solid carbide head has high wearresistance and makes more precise holes for anchor setting

### Unmatched lifetime and drilling speed

Solid carbide head featuring gradient technology – engineered to drill easily through rebar

### **Unique Hilti Helix Design**

Quadruple helix and optimum head geometry for consistently fast drilling speed over the entire life of the drill bit